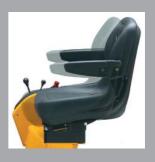

This Frontmower is very well equipped. Hydrostatic speed control regulated with an adjustable foot pedal, mecanical servo steering, mecanical attachment lift. Ergonomic control panel with steples electric cutting height adjustment, hour meter, cruise control and lighting. Adjustable, springy seat with extra high backrest.